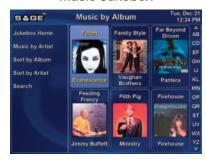

#### Music Jukebox

## **Key Features**

| Features                        | Benefits                                                                                                                                   |
|---------------------------------|--------------------------------------------------------------------------------------------------------------------------------------------|
| 10 foot interface               | The SageTV interface is designed to be driven by remote control and easily readable from across the room                                   |
| Full Timeshifting of Live TV    | User can Pause, Instant Replay and Fast Forward Live TV. Timeshifting also allows recording one show while watching another                |
| 14-day Integrated Program Guide | Up to two weeks of TV listings based on user's zip code and lineup for easy scheduling of recordings or viewing Live TV (US listings only) |
| Parental Controls               | User can password protect recordings based on Advisory Content, MPAA Ratings and Parental Guidelines                                       |
| Multiple Tuner Support          | Option for dual tuners to record multiple channels at a time                                                                               |
| Online Scheduling               | Schedule recordings anywhere you have access to the web through an easy to use interface                                                   |
| Closed Captioning               | Support for closed captioning                                                                                                              |
| External IR control             | Integrated support for external control of cable or satellite receivers                                                                    |
| Music Jukebox                   | Playback of local and network stored MP3s with Album Art, Search & Playlists                                                               |
| Photo slideshow                 | Slideshow and viewing support for Photos stored locally or across the network                                                              |
| Video & Movie playback          | Support playback of all standard video types for other stored video files locally or across the network                                    |