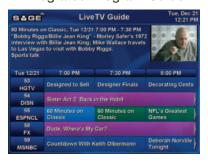

**Easy to use Program Guide.** SageTV's integrated program guide makes it easy to record your favorite shows without having to consult your TV schedule. The guide also makes it easy to find your favorite

shows by name, actor or subject so you can have all of your favorite shows ready and waiting for you anytime you want. Never spend another wasted hour channel surfing desperately trying to find something to watch.

#### **Integrated Program Guide**