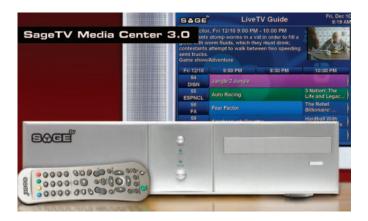

#### SageTV™ Media Center

Put yourself in Control with this powerful, expandable, and networked Media Center that's a snap to setup and use!

# SageTV Media Center makes it easy to get the most out of your cable or satellite TV service! Enjoy watching your favorite TV shows anytime you

want or pause live TV and have SageTV keep recording what you're watching till you're ready to continue! SageTV makes it so easy for you to enjoy your TV experience, you'll wonder how you ever lived without it! So easy to setup you can be enjoying a whole new TV experience in minutes.